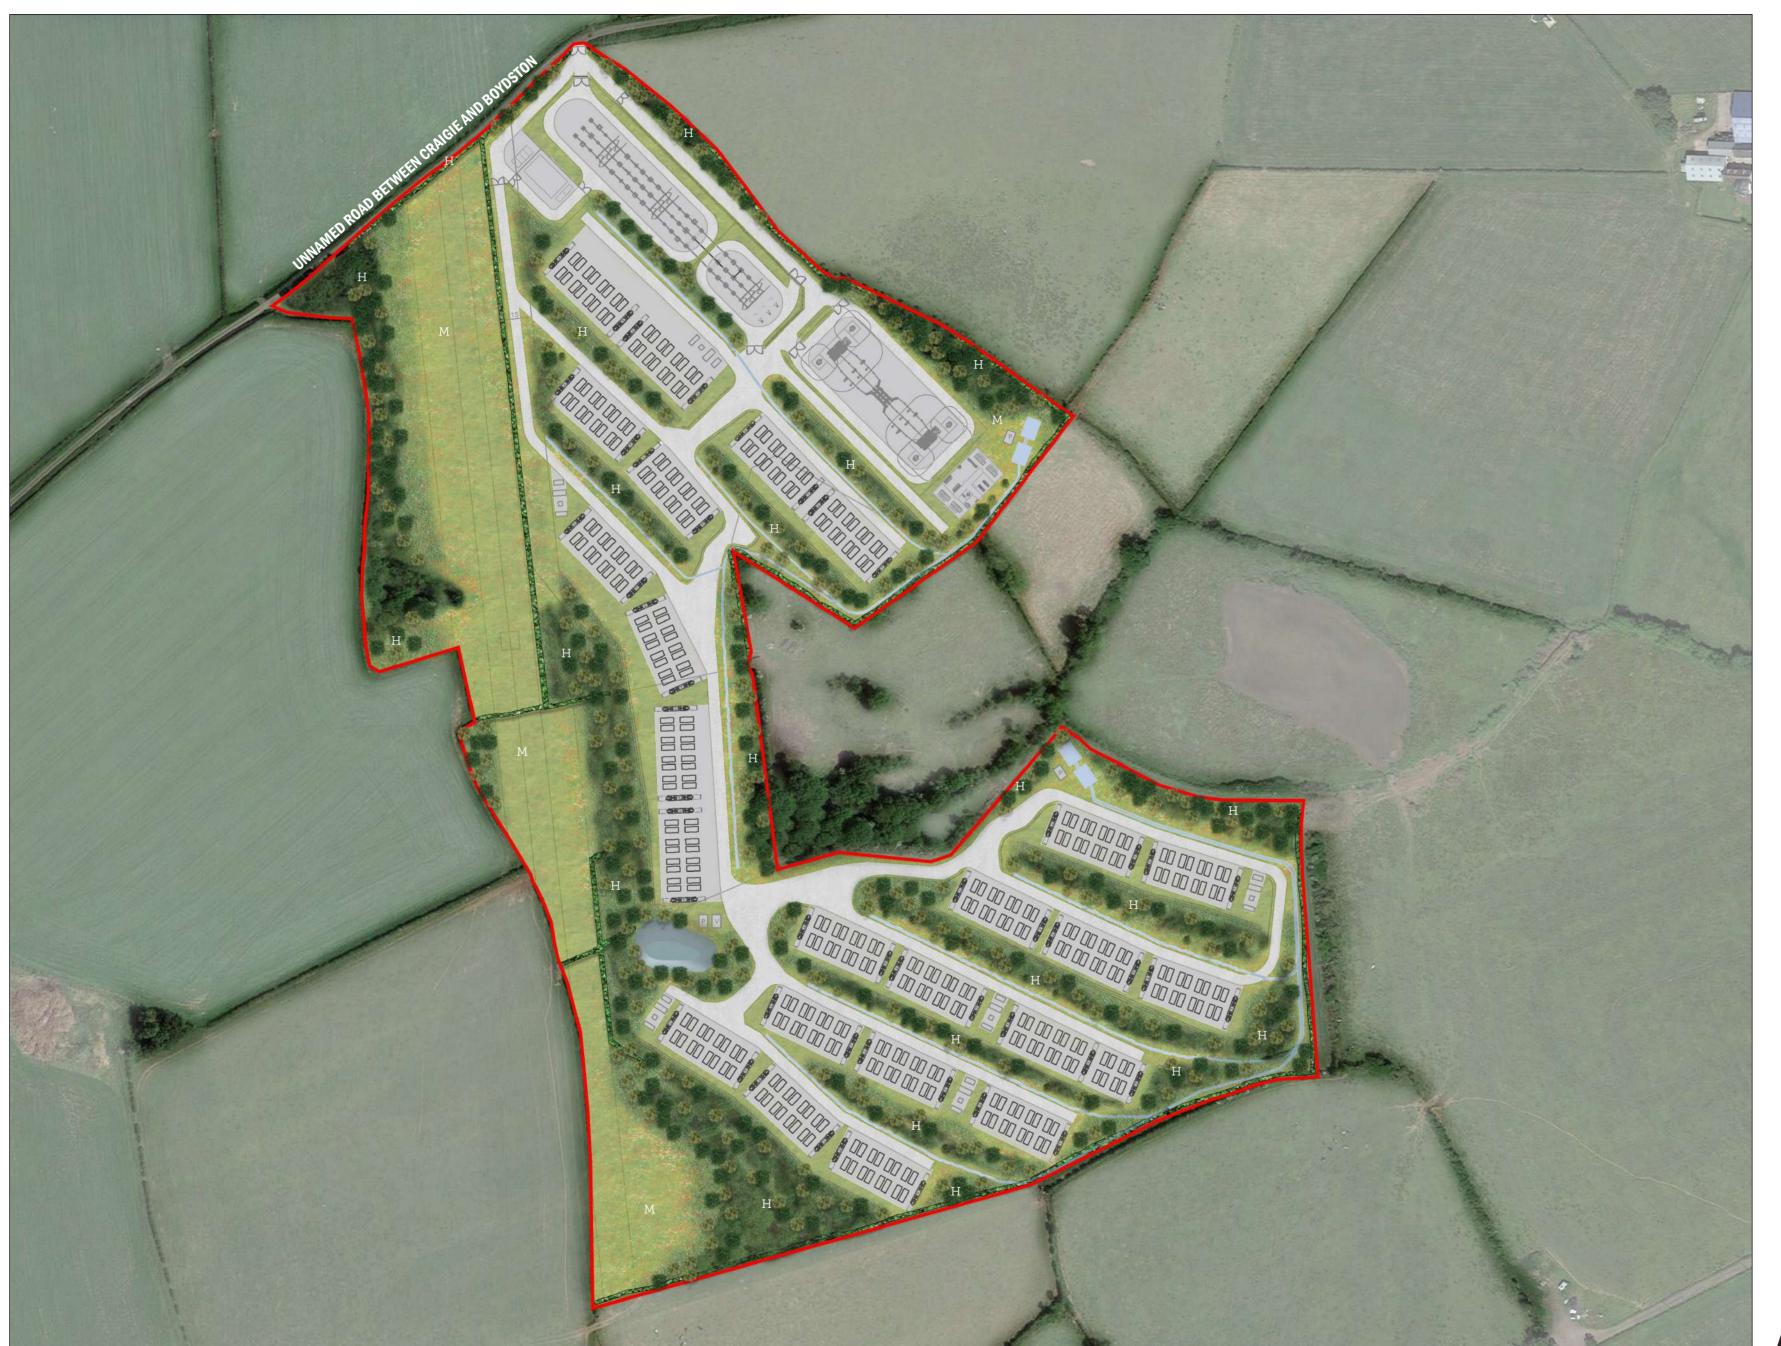

Site Boundary

Existing vegetation

Proposed battery containers

Proposed hardstanding / internal roads

Proposed trees

Proposed mixed species hedgerow

Proposed mixed species scrub and trees

Proposed species rich grassland / meadow

Proposed embankments

Proposed reservoir

Proposed water drainage runs / water catchment ponds

## **Ecological Enhancement Notes:**

## H - Mixed species hedgerow & trees including; Hedge Mix:

60% Crataegus monogyna
10% Acer campestre
10% Corylus avellana
10% Prunus spinosa
5% Prunus padus
5% Rosa canina

## Tree Mix:

Quercus robur Carpinus betulus Acer campestre

M - Species rich grassland / meadow

Sorbus aucuparia